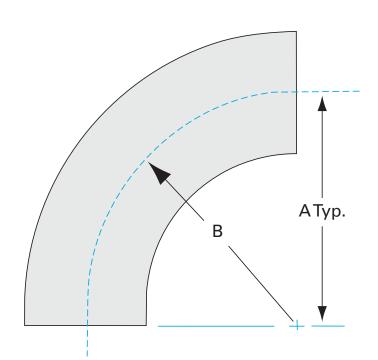

Similar Image

| Dimensions<br>(in inches) |        |
|---------------------------|--------|
| Dim A                     | 1.00″  |
| Dim B                     | 1.00″  |
| Dim C                     | 0.035″ |

#### G-2WC-075

| Parameters        | Specifications                      |
|-------------------|-------------------------------------|
| Tube OD           | 3/4"                                |
| Elbow Type        | Radius 90 Degree                    |
| Material          | 304 stainless                       |
| Port Length       | 1.00″                               |
| Wall Thickness    | 0.035"                              |
| Finish            | Tumble                              |
| Vacuum Range      | 1 · 10 <sup>-13</sup> mbar to 1 bar |
| Temperature Range | -200 °C to 450 °C                   |
| Weight            | 0.036 lbs                           |