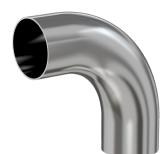

# Weld 90 degree radius elbow 0.75" OD 90 degree radius elbow, tumble finish

Part number: G-2WC-075

### Weld 90 degree radius elbow 0.75" OD 90 degree radius elbow, tumble finish

- Use wled fittings and tubing to create unique pump line geometries
- Fittings with extended tangents ideal for orbital welders
- Contact us at 800-824-4166 to find out about Nor-Cal's custom weldment offerings

#### G-2WC-075

| Parameters        | Specifications                      |
|-------------------|-------------------------------------|
| Tube OD           | 3/4"                                |
| Elbow Type        | Radius 90 Degree                    |
| Material          | 304 stainless                       |
| Port Length       | 1.00″                               |
| Wall Thickness    | 0.035"                              |
| Finish            | Tumble                              |
| Vacuum Range      | 1 · 10 <sup>-13</sup> mbar to 1 bar |
| Temperature Range | -200 °C to 450 °C                   |
| Weight            | 0.036 lbs                           |