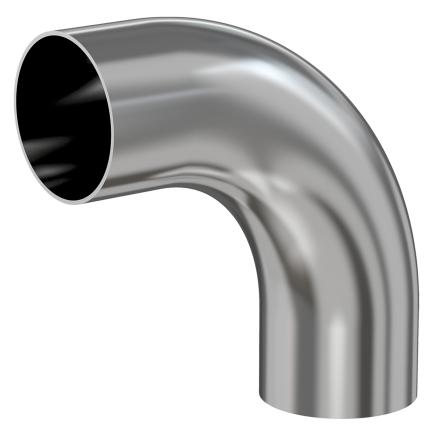

# Weld 90 degree radius elbow 0.75" OD 90 degree radius elbow, tumble finish

Part number: G-2WC-075

### Weld 90 degree radius elbow 0.75" OD 90 degree radius elbow, tumble finish

- Use wled fittings and tubing to create unique pump line geometries
- Fittings with extended tangents ideal for orbital welders
- Contact us at 800-824-4166 to find out about Nor-Cal's custom weldment offerings

#### G-2WC-075

| Parameters        | Specifications                      |
|-------------------|-------------------------------------|
| Tube OD           | 3/4"                                |
| Elbow Type        | Radius 90 Degree                    |
| Material          | 304 stainless                       |
| Port Length       | 1.00″                               |
| Wall Thickness    | 0.035"                              |
| Finish            | Tumble                              |
| Vacuum Range      | 1 · 10 <sup>-13</sup> mbar to 1 bar |
| Temperature Range | -200 °C to 450 °C                   |
| Weight            | 0.036 lbs                           |